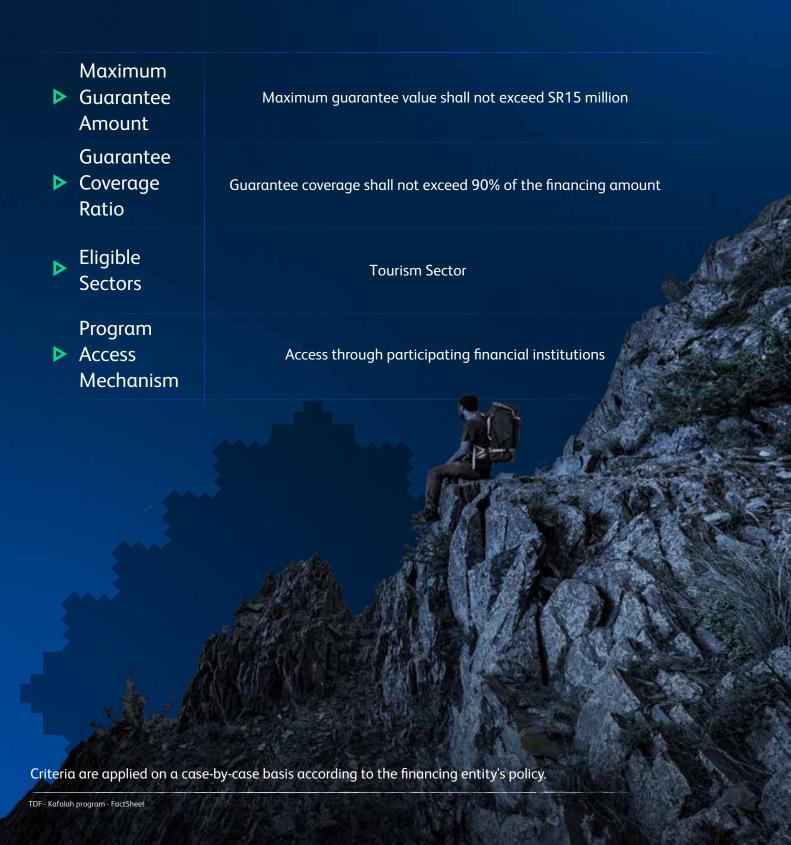

## Introduction

This program "Kafalah" provides guarantees to micro, small, and medium-sized enterprises (MSMEs) within the tourism sector.



## **Program Objectives**



Address and mitigate challenges confronting micro, small and medium enterprises.



Enable enterprises to secure essential guarantees for developing and expanding their tourism sector operations.



Empower enterprises to maximize their economic impact through enhanced participation in tourism sector development.

Criteria are applied on a case-by-case basis according to the financing entity's policy.

## Target Products and Sectors